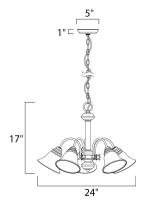

## **PRODUCT DESCRIPTION**

Maxim Lighting's commitment to both the residential lighting and the home building industries will assure you a product line focused on your basic lighting needs. With the Malaga collection you will find quality lighting that is well designed, well priced and readily available.



### **MEASUREMENTS**

DIMENSION : 24" W x 17" H HANGING WEIGHT : 10.72 lb

## **LAMPING**

INPUT VOLTAGE : 120V

: 5 x 60W Incandescent E26 Medium, 300W Total

**BULB INCLUDED** : (Not Included)

DIMMABLE : Yes

### **FINISHES OPTION**



# **GLASS**

Frosted FT

## MATERIAL

Steel, Glass

### **RATINGS**

cETLus Dry Location



#### **ADDITIONAL**

OPERATING TEMPERATURE: -20°C (-4°F), 40°C (104°F)

Always consult a qualified electrician before installing any lighting product.



WESTERN DISTRIBUTION CENTER (HEADQUARTER) 253 NORTH VINELAND AVE I CITY OF INDUSTRY, CA 91746