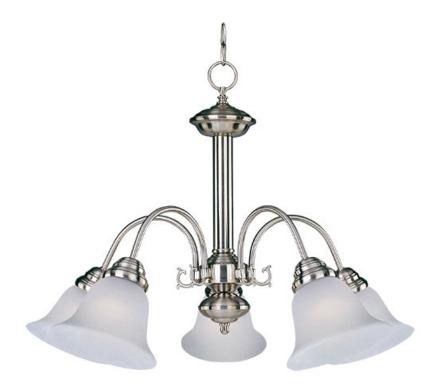

## **PRODUCT DESCRIPTION**

Maxim Lighting's commitment to both the residential lighting and the home building industries will assure you a product line focused on your basic lighting needs. With the Malaga collection you will find quality lighting that is well designed, well priced and readily available.

### **MEASUREMENTS**

DIMENSION : 24" W x 17" H HANGING WEIGHT : 10.72 lb

## **LAMPING**

INPUT VOLTAGE : 120V

: 5 x 60W Incandescent E26 Medium, 300W Total

**BULB INCLUDED** : (Not Included)

DIMMABLE : Yes

# **GLASS**

Frosted FT

## MATERIAL

Steel, Glass